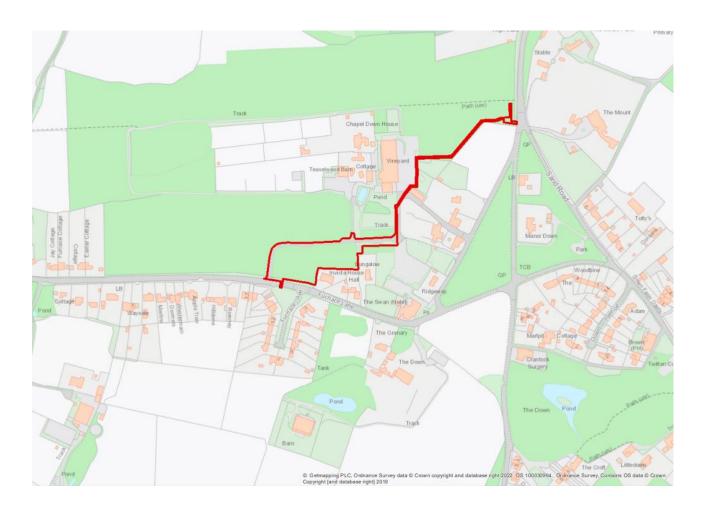

024/FULL

Erection of 7 affordable dwellings, with associated access, parking, landscaping and a pedestrian link path to Town Hill (resubmission of 21/02810/FULL)

ADDRESS: Lamberhurst Vineyard, Furnace Lane, Lamberhurst, Tunbridge Wells, Kent

## **Condition Summary**

- (1) Implementation Condition
- (2) Approved Plans
- (3) Parking and Turning Provision
- (4) Landscaping
- (5) Tree Protection
- (6) Additional Details
- (7) External Lighting
- (8) EV Charging
- (9) Biodiversity Enhancement
- (10) Surface Water Drainage
- (11) Visibility Splays
- (12) Off Site Highway Works
- (13) Drive Surfacing
- (14) Cycle Storage
- (15) Pedestrian Visibility Splays
- (16) Construction Management Plan
- (17) Removal of PD Rights
- (18) Footpath Linkage
- (19) Sustainable Energy

## Site Location Plan



## **Block Plan**