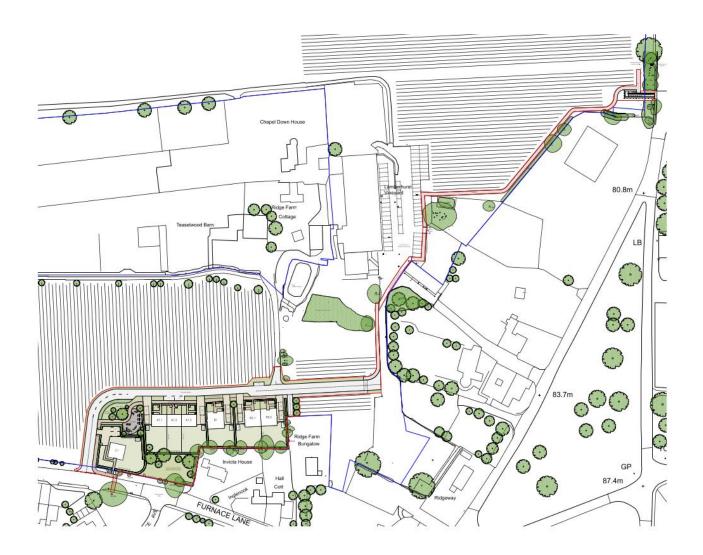

7 affordable dwellings, with associated access, parking, landscaping and a pedestrian link path to Town Hill (resubmission of 21/02810/FULL)

ADDRESS: Lamberhurst Vineyard, Furnace Lane, Lamberhurst, Tunbridge Wells, Kent

## **Condition Summary**

- (1) Implementation Condition
- (2) Approved Plans
- (3) Parking and Turning Provision
- (4) Landscaping
- (5) Tree Protection
- (6) Additional Details
- (7) External Lighting
- (8) EV Charging
- (9) Biodiversity Enhancement
- (10) Surface Water Drainage
- (11) Visibility Splays
- (12) Off Site Highway Works
- (13) Drive Surfacing
- (14) Cycle Storage
- (15) Pedestrian Visibility Splays
- (16) Construction Management Plan
- (17) Removal of PD Rights
- (18) Footpath Linkage
- (19) Sustainable Energy

## Site Location Plan



## **Block Plan**